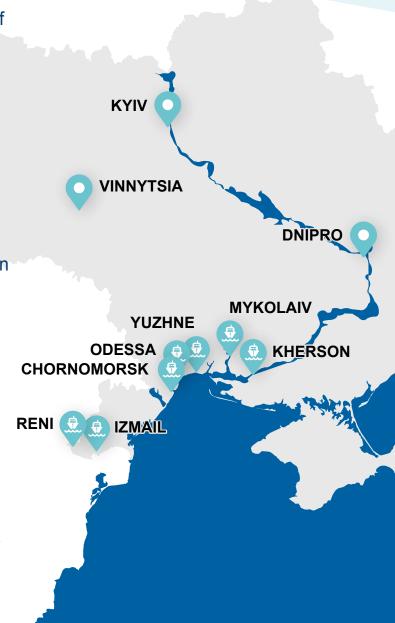

Company staff - more than 60 specialists, each of them has a good reputation and solid experience in the specified field of business.

Company offices in Ukraine are located in all sea and river ports. Representative offices are also existed in Dnipro, Vinnytsia, and Kyiv cities. Their presence allows us to answer quickly on all of our partners' requests.